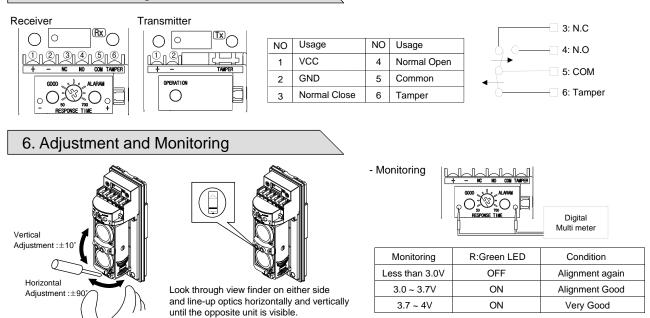

## Installation Instructions



700ms

50ms



5~6. Go over a fence(0.3m/s) - 700msec.

## 5. Terminal Arrangement



## 7. Trouble Shooting

|    | Problem                            | Possible cause                  | Possible Solution                  |  |
|----|------------------------------------|---------------------------------|------------------------------------|--|
| Тx | Power LED dose not light.          | No power supply.                | Input DC 10.8 ~18V.                |  |
|    |                                    | Bad wiring connection or short. | Check wiring connection and repair |  |
| Rx | Alarm LED does not light when two  | No power supply.                | if necessary.                      |  |
|    | beams are broken simultaneously.   | Bad wiring connection or short. |                                    |  |
|    | No contact under the set condition | Resistor short.