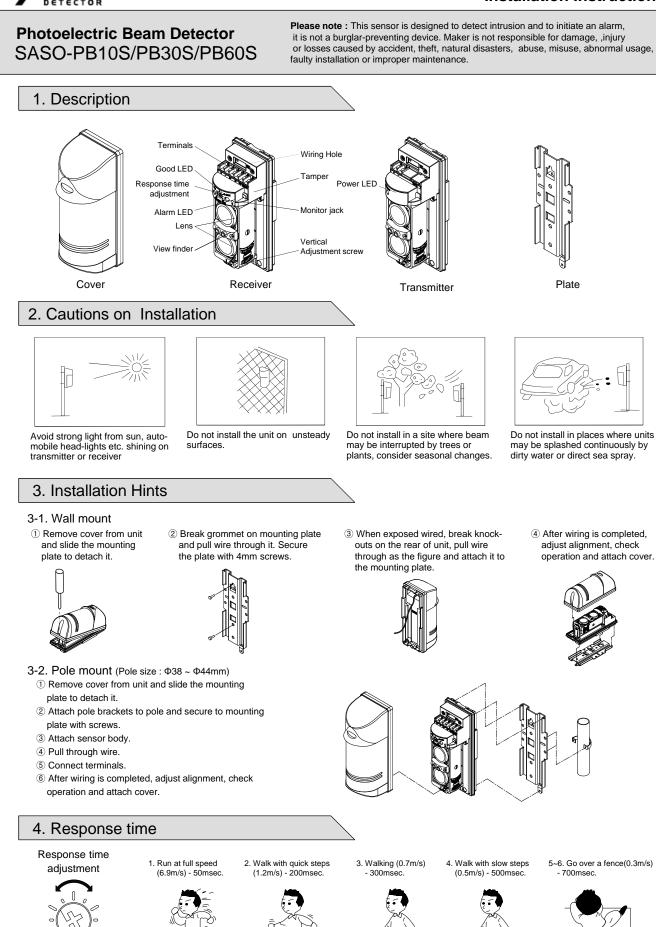

## 5. Terminal Arrangement

## 7. Trouble Shooting

|    | Problem                            | Possible cause                  | Possible Solution                  |  |
|----|------------------------------------|---------------------------------|------------------------------------|--|
| Тx | Power LED dose not light.          | No power supply.                | Input DC 10.8 ~18V.                |  |
|    |                                    | Bad wiring connection or short. | Check wiring connection and repair |  |
| Rx | Alarm LED does not light when two  | No power supply.                | if necessary.                      |  |
|    | beams are broken simultaneously.   | Bad wiring connection or short. |                                    |  |
|    | No contact under the set condition | Resistor short.                 | Replace.                           |  |
|    | Good LED does not operate          | Malfunction                     | Replace.                           |  |