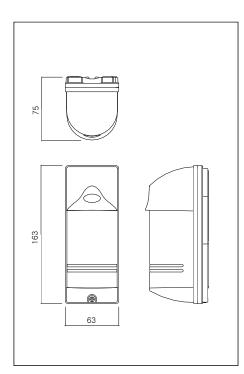

## 8. Specifications & Dimension

| Model               |             | SASO-PB10S                                                                                                                                        | SASO-PB30S                  | SASO-PB60S                  |  |
|---------------------|-------------|---------------------------------------------------------------------------------------------------------------------------------------------------|-----------------------------|-----------------------------|--|
| Detection system    |             | Simultaneous breaking of 2 beams                                                                                                                  |                             |                             |  |
| Infrared beam       |             | Double modulation pulsed beams by LED                                                                                                             |                             |                             |  |
| Protection range    |             | Outdoor 10m<br>Indoor 30m                                                                                                                         | Outdoor 30m<br>Indoor 60m   | Outdoor 60m<br>Indoor 120m  |  |
| Max. beam range     |             | Outdoor 100m<br>Indoor 100m                                                                                                                       | Outdoor 300m<br>Indoor 300m | Outdoor 600m<br>Indoor 600m |  |
| Supply voltage      |             | 10.8V ~ 18V DC(Non-polarity)                                                                                                                      |                             |                             |  |
| Current             |             | 57mA                                                                                                                                              | 57mA                        | 57mA                        |  |
| Response time       |             | 50msec to 700msec                                                                                                                                 |                             |                             |  |
| LED                 | Transmitter | Green LED ON : Power ON                                                                                                                           |                             |                             |  |
|                     | Receiver    | Green LED(Sensitivity Good) / Red ON : When an alarm is initiated                                                                                 |                             |                             |  |
| Alarm output        |             | Dry contact relay output form C<br>Contact action : Interruption time + delay time(1~3 sec)<br>Contact capacity : 30VIAC/DC) TA or less           |                             |                             |  |
| Tamper output       |             | Dry contact relay output form N/C(Receiver only)<br>Contact action : Activated when cover is detached<br>Contact capacity : 30V(AC/DC) 1A or less |                             |                             |  |
| Temperature         |             | -20°C ~ 60°C                                                                                                                                      |                             |                             |  |
| Beam adjustment     |             | Horizontal : 180° (±90°), Vertical : 20° (±10°)                                                                                                   |                             |                             |  |
| Mounting position   |             | Out door / In door                                                                                                                                |                             |                             |  |
| Material            |             | PC resin(Green)                                                                                                                                   |                             |                             |  |
| IP rating           |             | IP 44                                                                                                                                             |                             |                             |  |
| External dimensions |             | 63 x 163 x 75mm(WxHxD)                                                                                                                            |                             |                             |  |
| Weight              |             | Rx: 326g, Tx: 309g                                                                                                                                | Rx: 330g, Tx: 315g          |                             |  |
| Function            |             | Monitor jack output, Frost proof cover                                                                                                            |                             |                             |  |
| Option              |             | Pole attachment(2pcs./set) / Transmitter tamper switch / IP 54                                                                                    |                             |                             |  |
|                     |             |                                                                                                                                                   |                             |                             |  |